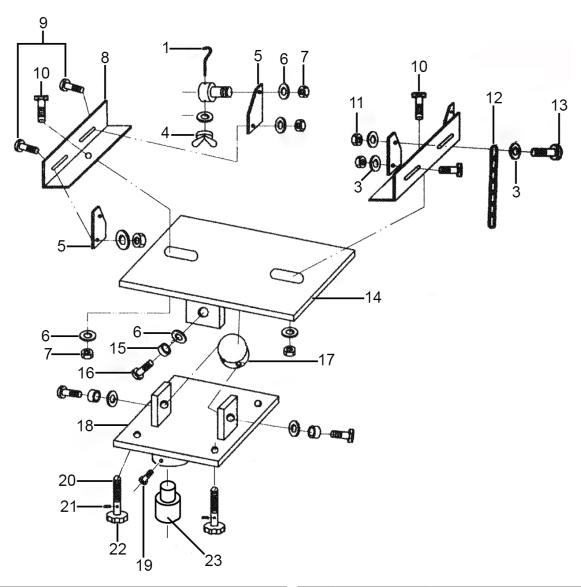

## Adjustable Gearbox Support for 300TR, 300TRQ, 600TR, 600TRQ 500kg Capacity **Model No: ADT3**

| Item | Part No. | Description                 |
|------|----------|-----------------------------|
| 1    | ADT3.01  | Hook Bolt                   |
| 3    | FWM8.S   | Flat Washer M8              |
| 4    | SN8.SW   | Wing Nut M8                 |
| 5    | ADT3.05  | Plate                       |
| 6    | FWM10.S  | Flat Washer M10             |
| 7    | SN10.S   | Steel Nut M10               |
| 8    | ADT3.08  | Bracket                     |
| 9    | SS1025.S | Hex Head Set Screw M10 X 25 |
| 10   | SS1035.S | Hex Head Set Screw M10 X 35 |
| 11   | SN8.S    | Steel Nut M8                |
| 12   | ADT3.12  | Chain                       |
| 13   | ADT3.13  | Bolt                        |

| Item | Part No.   | Description                            |
|------|------------|----------------------------------------|
| 14   | ADT3.14    | Saddle, Black Rectangular 350 x 200mm, |
|      |            | Bracket Fitting, 16mm Bore             |
| 15   | ADT3.15    | Bush                                   |
| 16   | SCB1025.SB | Socket Cap Bolt M10 x 25mm Black       |
| 17   | ADT3.17    | Connecting Plate                       |
| 18   | ADT3.18    | Bottom Plate                           |
| 19   | ADT3.19    | Screw                                  |
| 20   | ADT3.20    | Adjustable Screw Assembly              |
| 21   | ADT3.21    | Spring Pin M3.2 X 25                   |
| 22   | ADT3.22    | Grip                                   |
| 23   | ADT3.23    | Adaptor 30mm (M) to 25mm(F)            |
|      | ADT3.02    | Screw (Not Shown)                      |